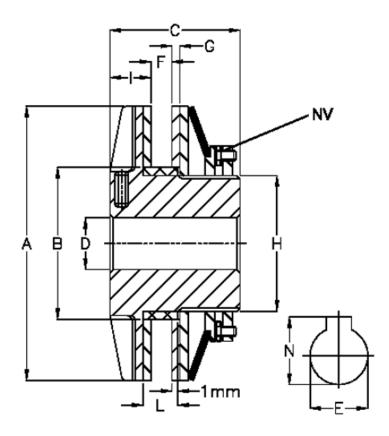

## **Measures**

| A = 140 | L                                                              | = 22   |
|---------|----------------------------------------------------------------|--------|
| B = 90  | Largest possible bore with slot according to DIN 6885/1, E max | = 60   |
| C = 86  | Largest possible bore with slot according to DIN 6885/1, N     | = 64.4 |
| D = 20  | Largest possible bore with slot according to DIN 6885/3, E max | = 60   |
| F = 20  | Largest possible bore with slot according to DIN 6885/3, N     | = 63.3 |
| G = 4   | Max torque Nm                                                  | = 1200 |
| H = 85  | Number of springs                                              | = 2    |
| I = 23  | NV                                                             | = 13   |